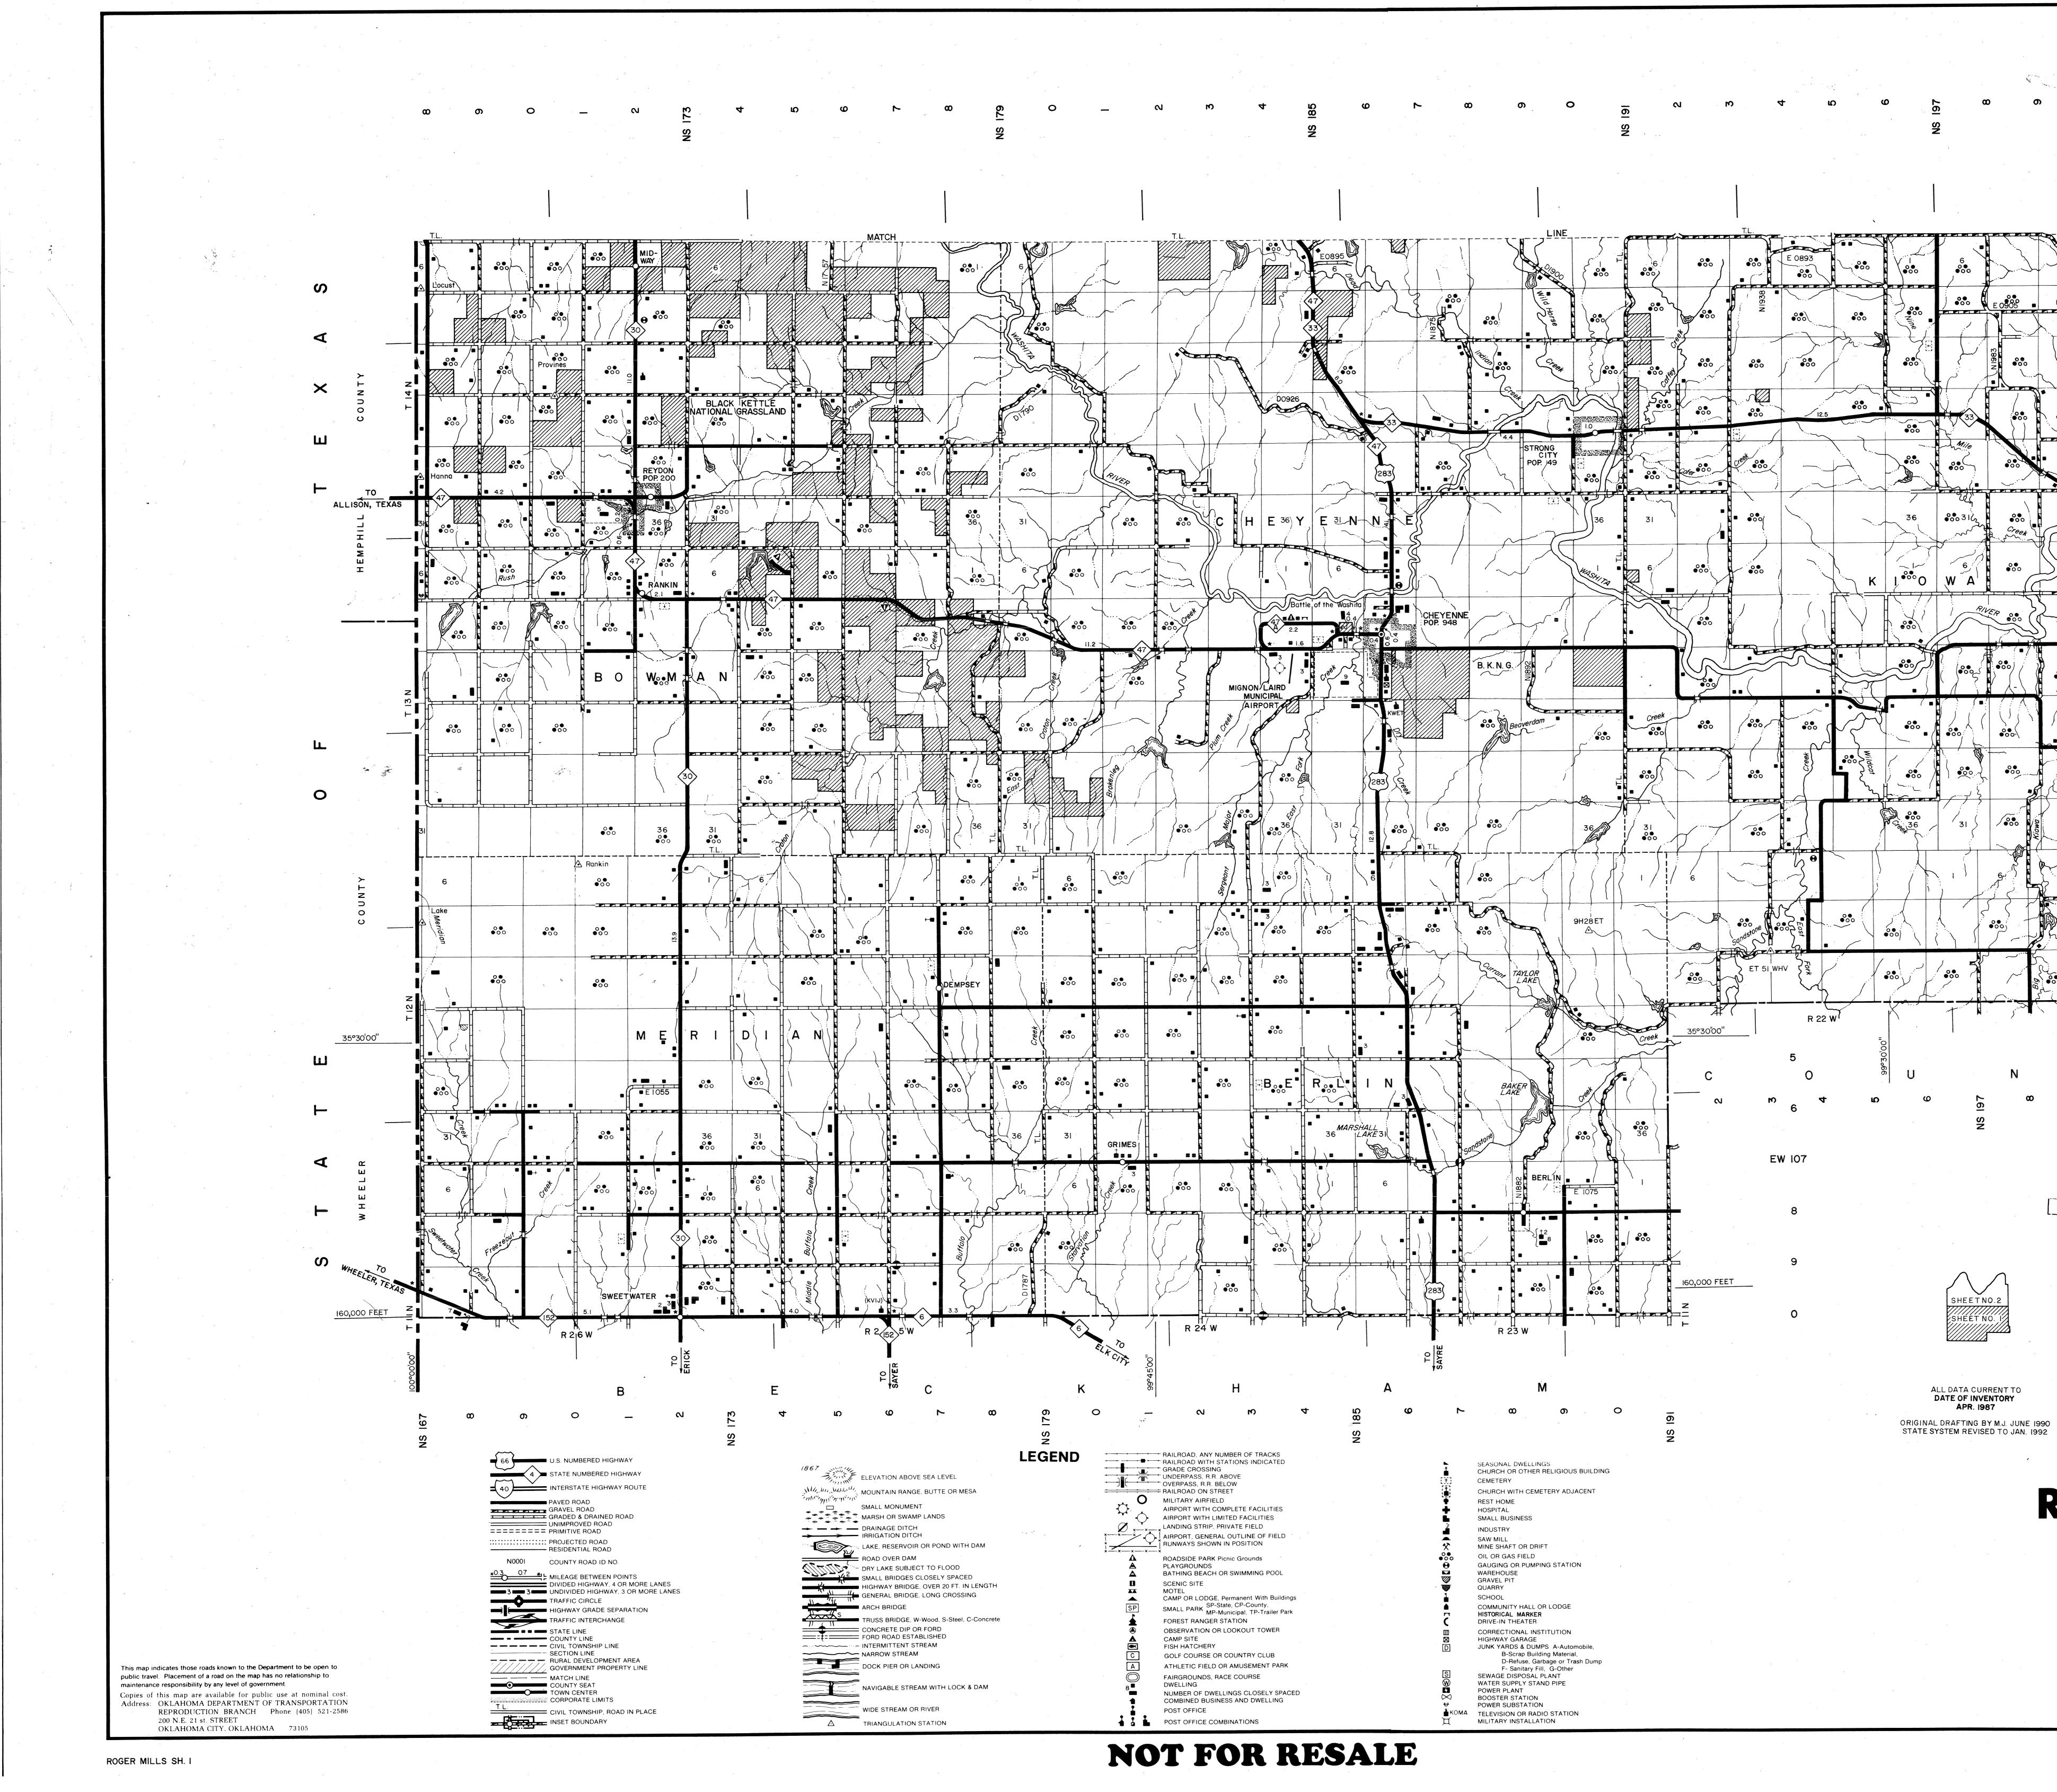

## GENERAL HIGHWAY MAP **ROGER MILLS COUNTY** OKLAHOMA

## OKLAHOMA DEPARTMENT OF TRANSPORTATION PLANNING DIVISION

IN COOPERATION WITH THE U.S. DEPARTMENT OF TRANSPORTATION FEDERAL HIGHWAY ADMINISTRATION

SCALE

LAMBERT CONFORMAL CONIC PROJECTION UIS COAST & GEODETIC SURVEY DATA 20 000 FOOT GRID OKLAHOMA PLANE COORDINATE SYSTEM NORTH PROJECTION ZONE POPULATION FIGURES BASED ON 1990 U.S. CENSUS COUNTY POPULATION 4,147

GENERAL HIGHWAY MAP ROGER MILLS COUNTY OKLAHOMA

4 MILES

SHEET I OF 2 SHEETS

**NOT FOR RESALE**