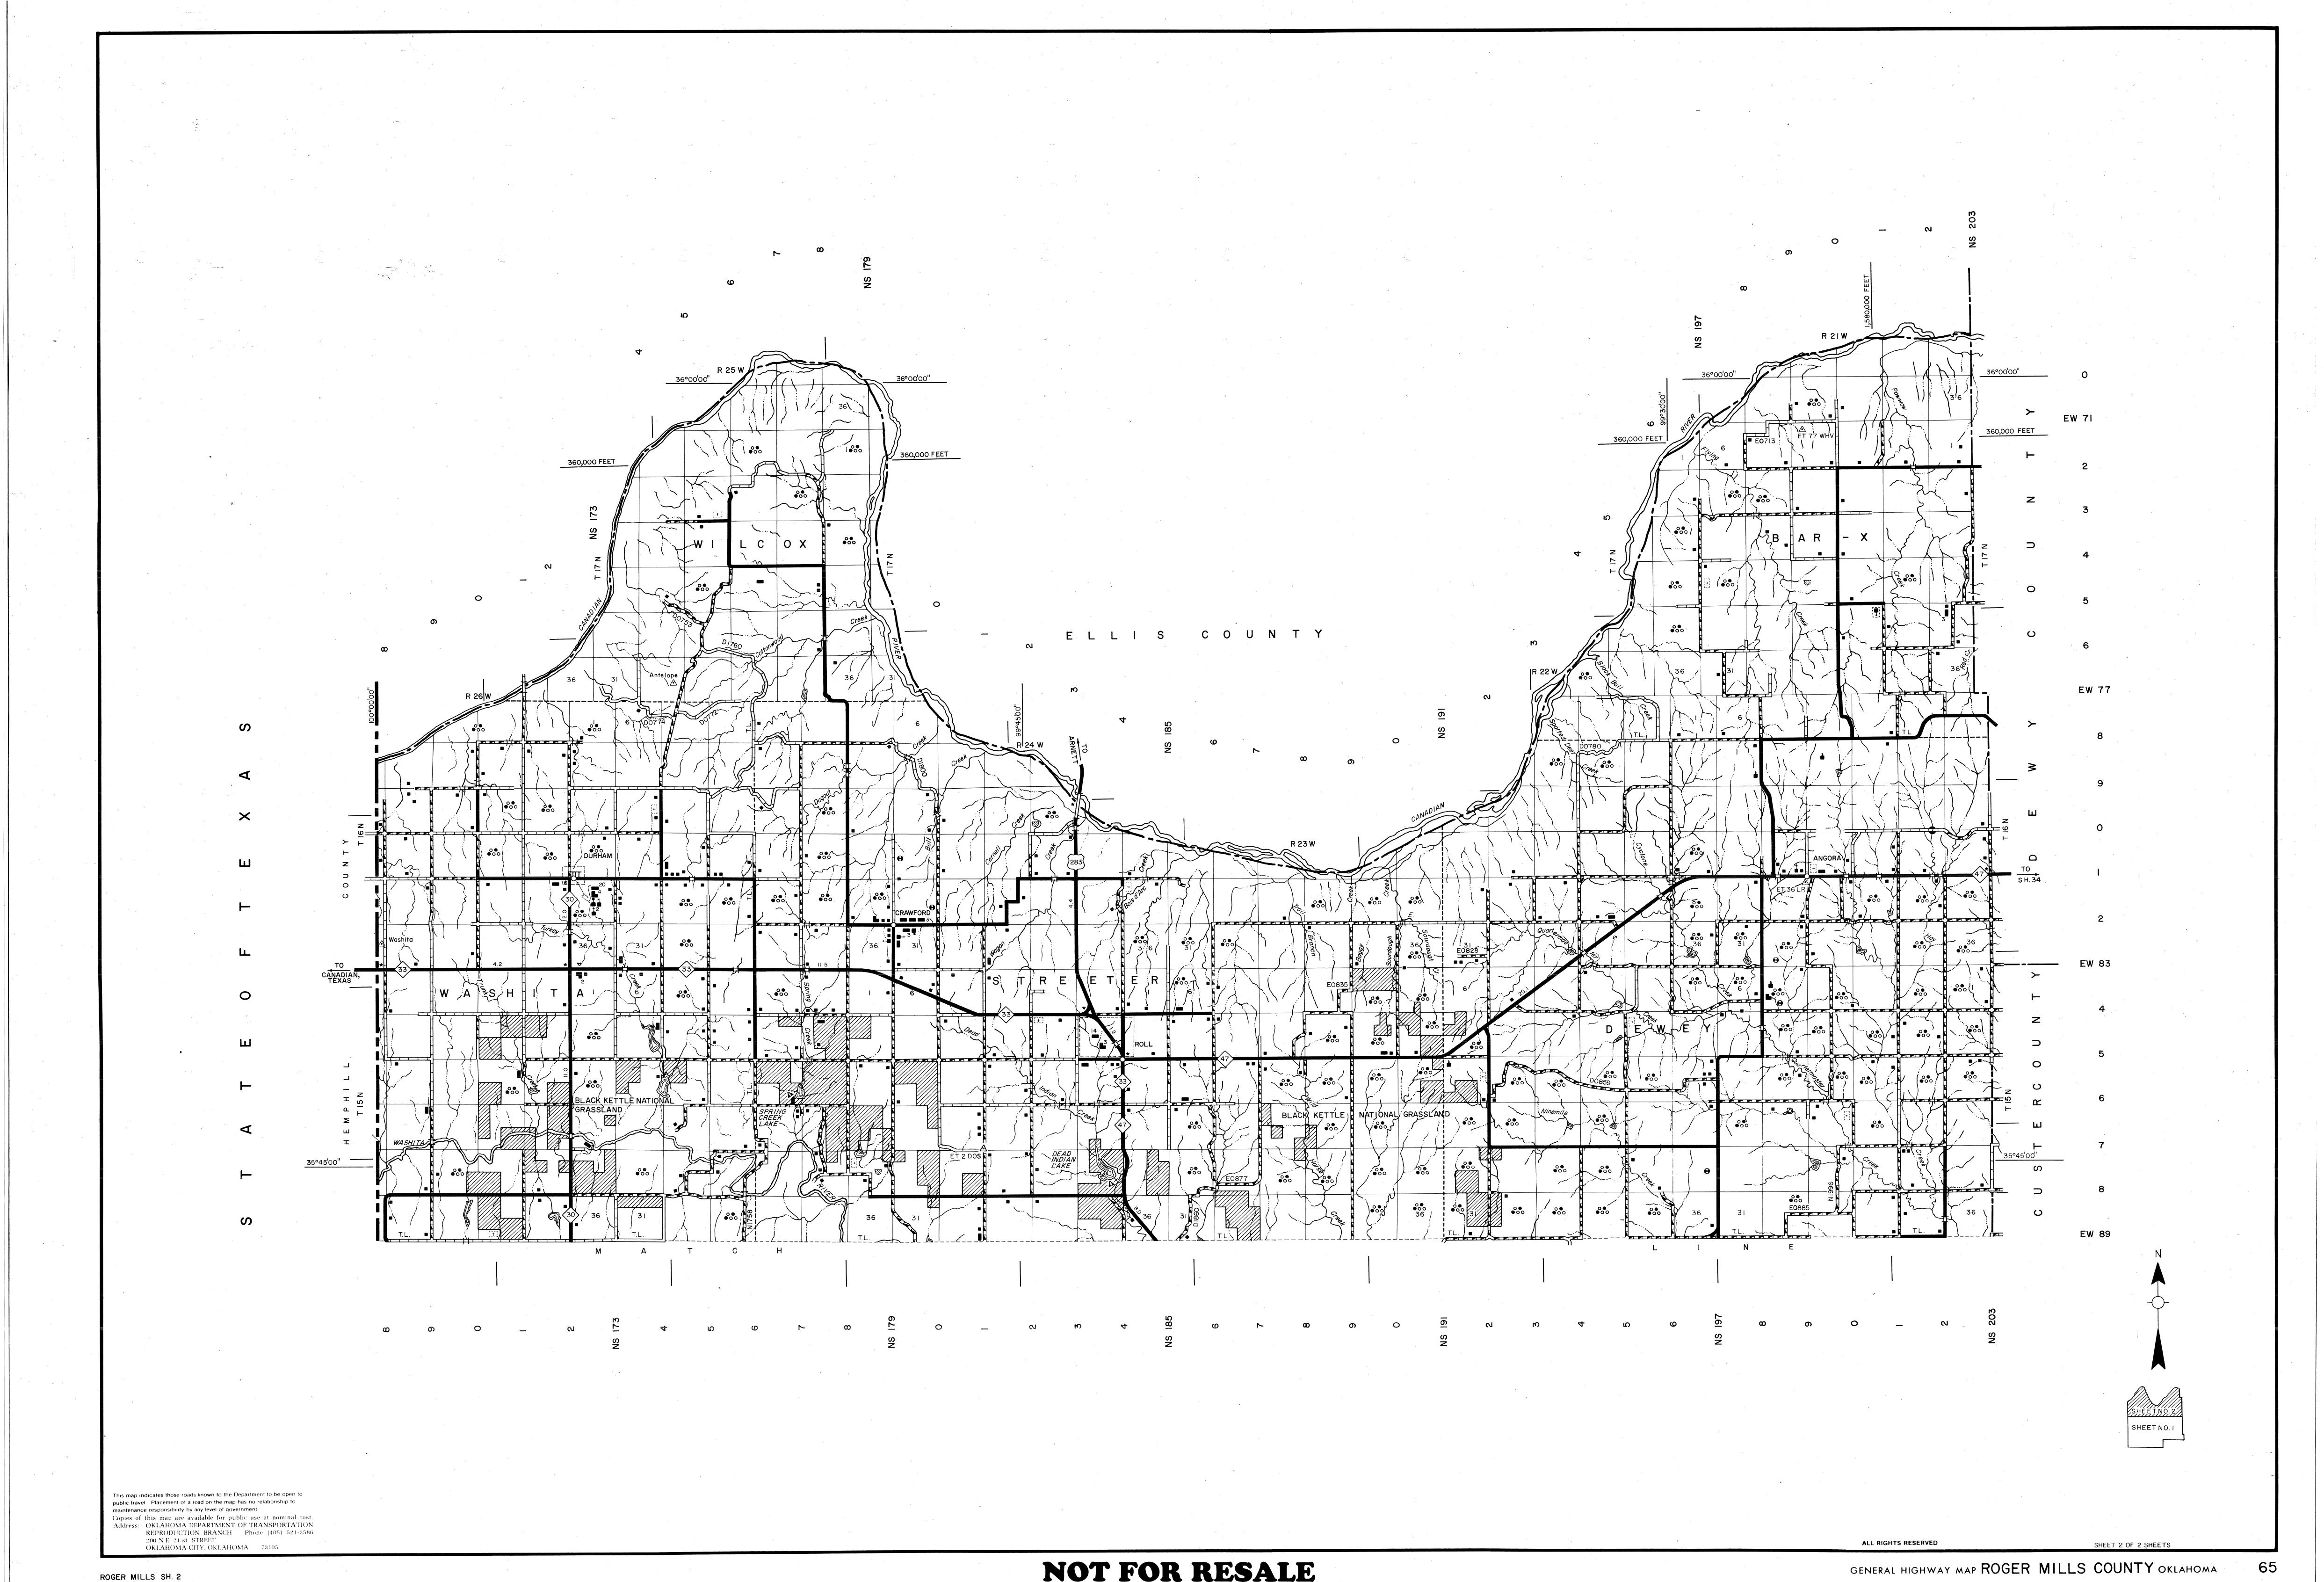

## GENERAL HIGHWAY MAP **ROGER MILLS COUNTY** OKLAHOMA

## OKLAHOMA DEPARTMENT OF TRANSPORTATION PLANNING DIVISION

IN COOPERATION WITH THE U.S. DEPARTMENT OF TRANSPORTATION FEDERAL HIGHWAY ADMINISTRATION

SCALE

LAMBERT CONFORMAL CONIC PROJECTION UIS COAST & GEODETIC SURVEY DATA 20 000 FOOT GRID OKLAHOMA PLANE COORDINATE SYSTEM NORTH PROJECTION ZONE POPULATION FIGURES BASED ON 1990 U.S. CENSUS COUNTY POPULATION 4,147

GENERAL HIGHWAY MAP ROGER MILLS COUNTY OKLAHOMA

4 MILES

SHEET I OF 2 SHEETS

**NOT FOR RESALE**