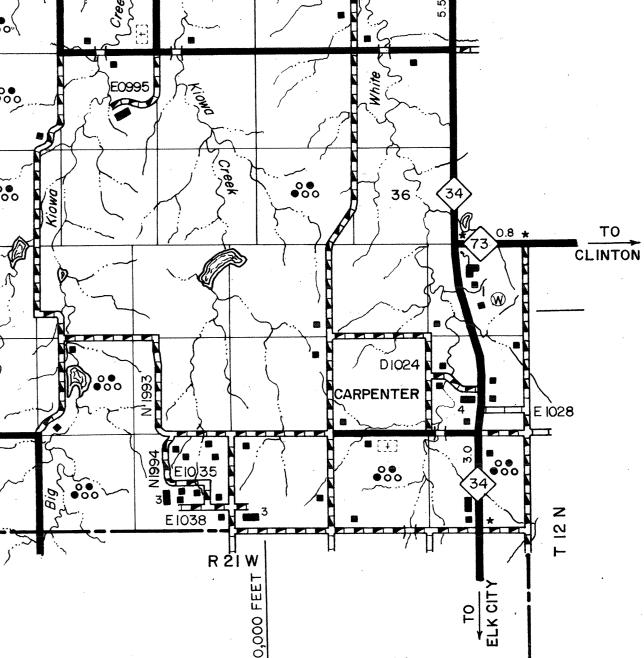

## GENERAL HIGHWAY MAP **ROGER MILLS COUNTY** OKLAHOMA

## OKLAHOMA DEPARTMENT OF TRANSPORTATION PLANNING DIVISION

IN COOPERATION WITH THE U.S. DEPARTMENT OF TRANSPORTATION FEDERAL HIGHWAY ADMINISTRATION

SCALE

LAMBERT CONFORMAL CONIC PROJECTION UIS COAST & GEODETIC SURVEY DATA 20 000 FOOT GRID OKLAHOMA PLANE COORDINATE SYSTEM NORTH PROJECTION ZONE POPULATION FIGURES BASED ON 1990 U.S. CENSUS COUNTY POPULATION 4,147

GENERAL HIGHWAY MAP ROGER MILLS COUNTY OKLAHOMA

4 MILES

SHEET I OF 2 SHEETS

**NOT FOR RESALE**